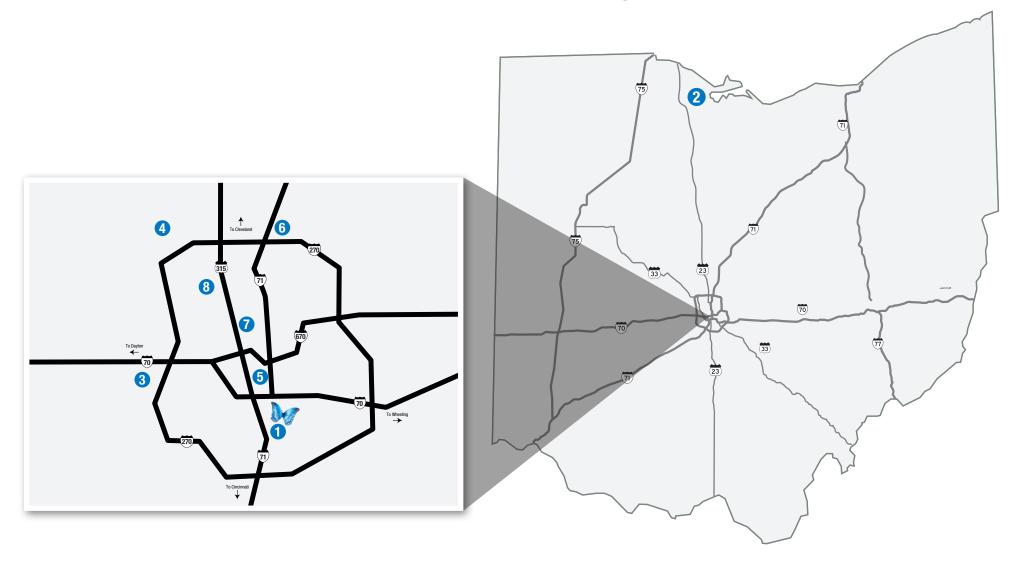

#### 1 Nationwide Children's Hospital

700 Children's Drive Columbus, Ohio 43205 (614) 722-2000

#### 2 Nationwide Children's Hospital - Toledo

2213 Cherry Street Toledo, Ohio 43608 (567) 290-NKID (6543)

#### **3** Doctors Hospital

5100 West Broad Street Columbus, Ohio 43228 (614) 544-1000

#### Oublin Methodist Hospital

7500 Hospital Drive (formerly part of Perimeter Loop) Dublin, Ohio 43016 (614) 544-8000

#### **5** Grant Medical Center

111 South Grant Ave. Columbus, Ohio 43215 (614) 566-9000

#### 6 Mount Carmel St. Ann's Hospital

500 South Cleveland Avenue Westerville, Ohio 43081 (614) 890-0882

## 7 The Ohio State University Wexner Medical Center

410 W. 10th Ave. Columbus, Ohio 43210 (614) 293-8000

#### **10** Riverside Methodist Hospital

3535 Olentangy River Rd Columbus, Ohio 43214-3998 (614) 566-5000