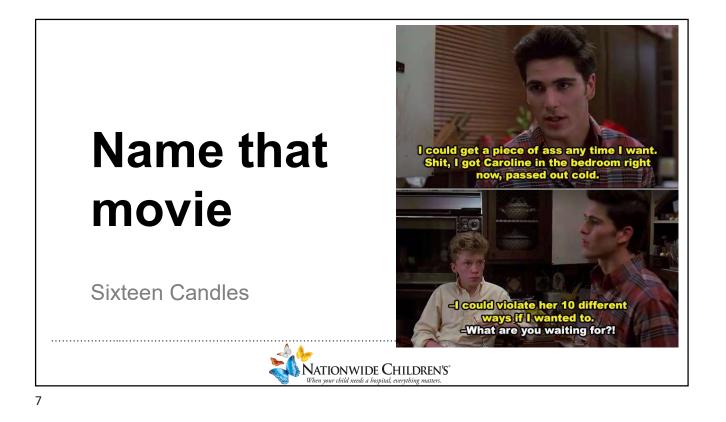

# Name that couple

Rihanna and Chris Brown – photo taken hours before assault

Physical TDV When to report to CPS/LE (not exhaustive) If a parent is not protective -GSW, stab, 2<sup>nd</sup>/3<sup>rd</sup> degree burn -"serious physical harm"-hospitalization, risk of death, incapacity, disfigurement, any degree of prolonged or intractable pain Other concern for child abuse When to send a patient to the ED (you should still report in case they don't go!) Severe injuries or medical complaints -- Acute sexual assault - Suicidality/homicidal ideation Safety concerns\* (Call ED SW first) -ORC 2921.22, 2901.01 NATIONWIDE CHILDREN'S"