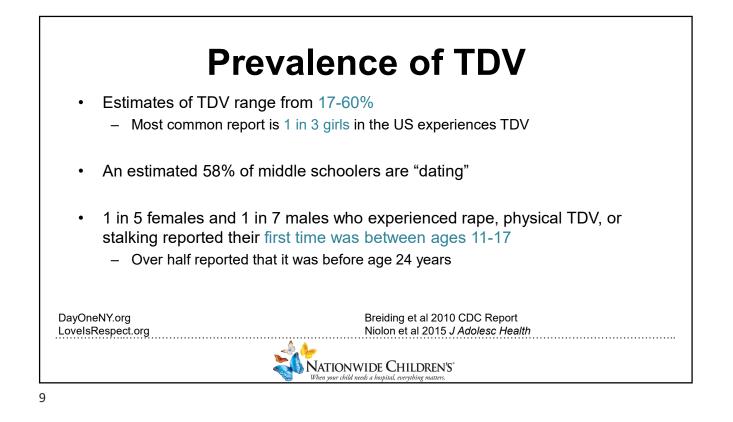

#### **Barriers to Leaving**

- · Risk of increased violence or death
- Fear of losing popularity/status
- Fear of legal retribution
- · Financial dependence on partner/parents
- Hope for change
- · Fear of losing children/custody
- Cultural implications (LGBT, immigrant)
- Quarantine/ "stay in place" order

ODVN Teen Relationship Resource Guide















## Tips for Talking with Victims/Survivors

- Do you feel safe in your relationship?
  - Do you feel comfortable disagreeing with him/her?
  - Do you feel you can spend as much time as you want with friends?
- I might have to tell the following people or organizations if you share details about abuse.
- I believe you.
- People care about you. It's not your fault. Telling someone you have experienced abuse and need