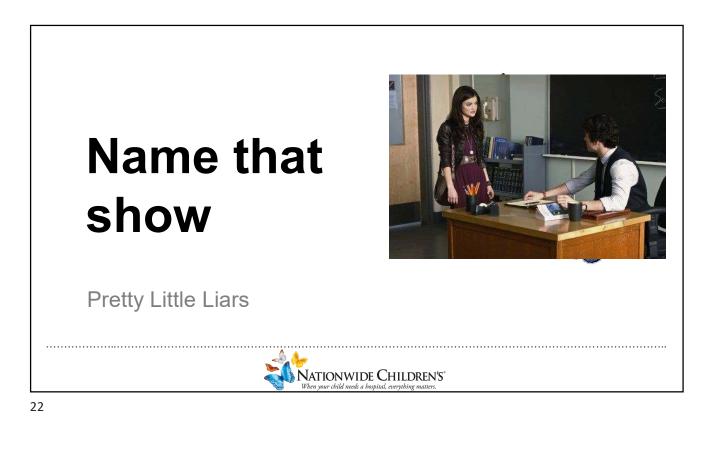

# Name that couple

Rihanna and Chris Brown – photo taken hours before assault

Physical TDV When to report to CPS/LE (not exhaustive) If a parent is not protective -GSW, stab, 2<sup>nd</sup>/3<sup>rd</sup> degree burn -"serious physical harm"-hospitalization, risk of death, incapacity, disfigurement, any degree of prolonged or intractable pain Other concern for child abuse When to send a patient to the ED (you should still report in case they don't go!) Severe injuries or medical complaints -- Acute sexual assault - Suicidality/homicidal ideation Safety concerns\* (Call ED SW first) -ORC 2921.22, 2901.01 NATIONWIDE CHILDREN'S"