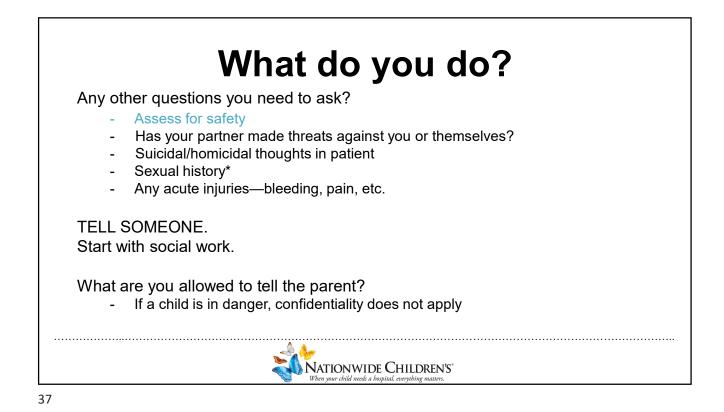

| 1. Physically hurt you     2. Insult or talk down to you     3. Threaten you with harm |              |               |           |                    |             |







# Name that couple



Rihanna and Chris Brown – photo taken hours before assault











Physical TDV When to report to CPS/LE (not exhaustive) If a parent is not protective -GSW, stab, 2<sup>nd</sup>/3<sup>rd</sup> degree burn -"serious physical harm"-hospitalization, risk of death, incapacity, disfigurement, any degree of prolonged or intractable pain Other concern for child abuse When to send a patient to the ED (you should still report in case they don't go!) Severe injuries or medical complaints -- Acute sexual assault - Suicidality/homicidal ideation Safety concerns\* (Call ED SW first) -ORC 2921.22, 2901.01 NATIONWIDE CHILDREN'S"

### **Tips for Documenting**

- Document concern for IPV/TDV even if it is not reportable
- Include direct statements where possible
- Avoid negative or judgmental phrases
  - "patient states" or "patient reports" rather than "says" or "al