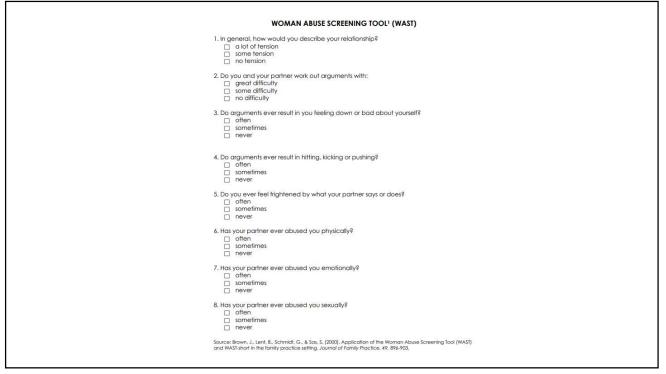

| 1. Physically hurt you     2. Insult or talk down to you     3. Threaten you with harm |              |               |           |                    |             |







# Name that couple



Rihanna and Chris Brown – photo taken hours before assault











Physical TDV When to report to CPS/LE (not exhaustive) If a parent is not protective -GSW, stab, 2<sup>nd</sup>/3<sup>rd</sup> degree burn -"serious physical harm"-hospitalization, risk of death, incapacity, disfigurement, any degree of prolonged or intractable pain Other concern for child abuse When to send a patient to the ED (you should still report in case they don't go!) Severe injuries or medical complaints -- Acute sexual assault - Suicidality/homicidal ideation Safety concerns\* (Call ED SW first) -ORC 2921.22, 2901.01 NATIONWIDE CHILDREN'S"

### **Tips for Documenting**

- Document concern for IPV/TDV even if it is not reportable
- Include direct statements where possible
- Avoid nega