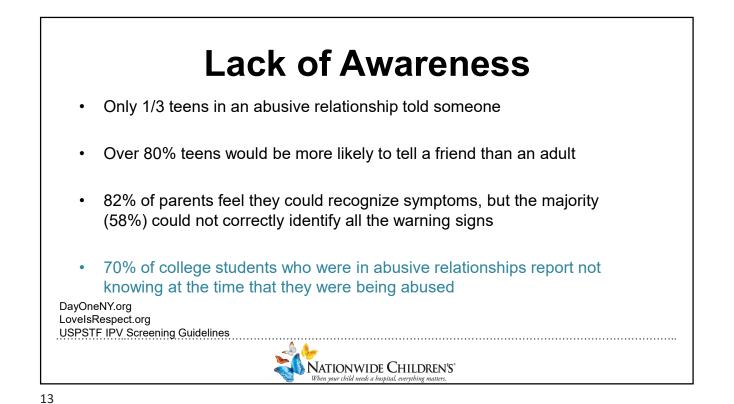

#### **Barriers to Leaving**

- · Risk of increased violence or death
- Fear of losing popularity/status
- Fear of legal retribution
- · Financial dependence on partner/parents
- Hope for change
- · Fear of losing children/custody
- Cultural implications (LGBT, immigrant)
- Quarantine/ "stay in place" order

ODVN Teen Relationship Resource Guide















## Tips for Talking with Victims/Survivors

- Do you feel safe in your relationship?
  - Do you feel comfortable disagreeing with him/her?
  - Do you feel you can spend as much time as you want with friends?
- I might have to tell the following people or organizations if you share details about abuse.
- I believe you.
- People care about you. It's not your fault. Telling someone you have experienced abuse and need help do