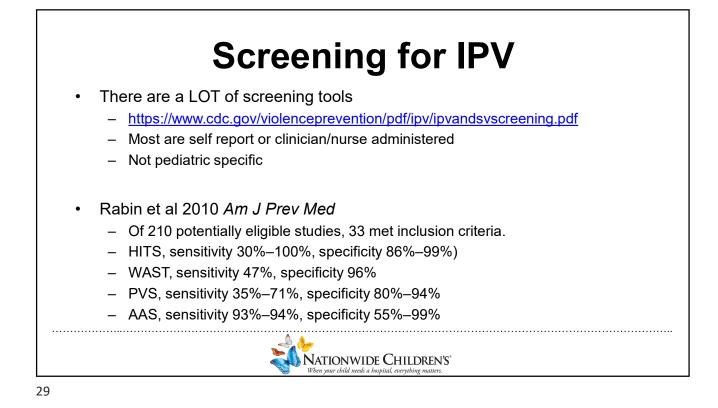

ng with Victims/Survivors

- Do you feel safe in your relationship?
  - Do you feel comfortable disagreeing with him/her?
  - Do you feel you can spend as much time as you want with friends?
- I might have to tell the following people or organizations if you share details about abuse.
- I believe you.
- People care about you. It's not your fault. Telling someone you have experienced abuse and need help doesn't make you weak.



#### Tips for Talking with Victims / Survivors cont'd

- Being the target of someone else's behavior is nothing to feel ashamed, judged or embarrassed about.
- I am concerned for your safety.
- You may be afraid the abuse will get worse if you tell someone. But it is actually likely to get worse over time on its own; being alone in this increases danger for you.







| Please read each of the following activities and place a check mark in the bex that best indicates the frequency with which your partner acts in the way depicted.          Date: