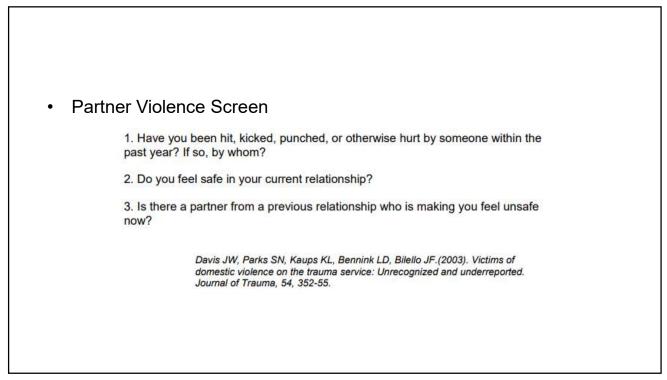

| 1. Physically hurt you     2. Insult or talk down to you     3. Threaten you with harm |              |               |           |                    |             |







# Name that couple



Rihanna and Chris Brown – photo taken hours before assault











Physical TDV When to report to CPS/LE (not exhaustive) If a parent is not protective -GSW, stab, 2<sup>nd</sup>/3<sup>rd</sup> degree burn -"serious physical harm"-hospitalization, risk of death, incapacity, disfigurement, any degree of prolonged or intractable pain Other concern for child abuse When to send a patient to the ED (you should still report in case they don't go!) Severe injuries or medical complaints -- Acute sexual assault - Suicidality/homicidal ideation Safety concerns\* (Call ED SW first) -ORC 2921.22, 2901.01 NATIONWIDE CHILDREN'S"

### **Tips for Documenting**

- Document concern for IPV/TDV even if it is not reportable
- Include direct statements where possible
- Avoid negative