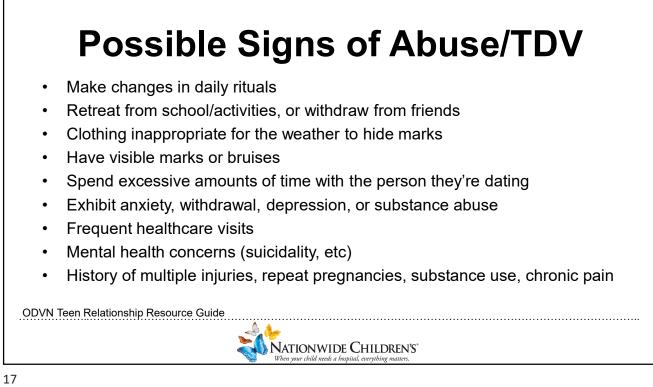

#### **Barriers to Leaving**

- · Risk of increased violence or death
- Fear of losing popularity/status
- Fear of legal retribution
- · Financial dependence on partner/parents
- Hope for change
- · Fear of losing children/custody
- Cultural implications (LGBT, immigrant)
- Quarantine/ "stay in place" order