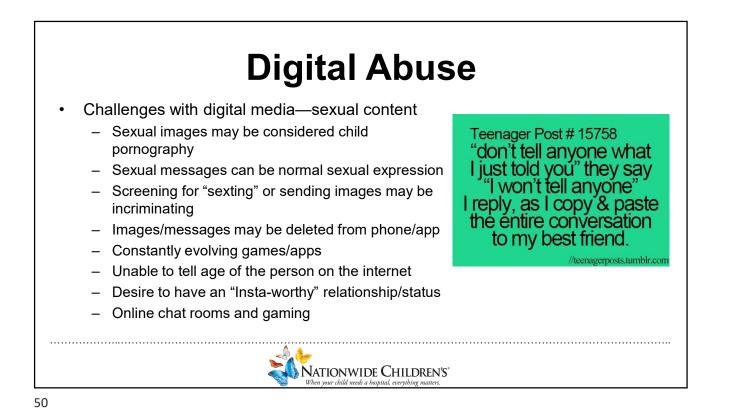

-- Acute sexual assault - Suicidality/homicidal ideation Safety concerns\* (Call ED SW first) -ORC 2921.22, 2901.01 NATIONWIDE CHILDREN'S"

### **Tips for Documenting**

- Document concern for IPV/TDV even if it is not reportable
- Include direct statements where possible
- Avoid negative or judgmental phrases
  - "patient states" or "patient reports" rather than "says" or "alleges"
- Be objective
  - "patient reports she was raped" rather than "patient was raped"
  - GSW "wound"—avoid "entry" or "exit"
  - Describe a wound or marks as they appear, not how you imagine they happened "thumbprint bruises" or "grab marks"
- Document that a patient is "declining" services rather than "refusing" if applicable
- Document safety plan, follow up plan, referrals and REPORTING

































**TDV Resources** National Domestic Violence Hotline 1-800-799-SAFE (7233) National Sexual Assault Hotline National Suicide Hotline LovelsRespect.org Safety planning worksheets Safety planning website / app: One Love MyPlan Red/green flags in a relationship



54

1-800-656-HOPE (4673) 1-800-273-8255 Text LOVEIS to 22522