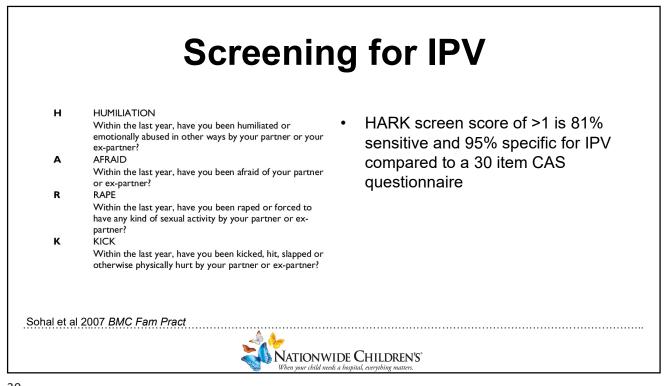

with Victims/Survivors

- Do you feel safe in your relationship?
  - Do you feel comfortable disagreeing with him/her?
  - Do you feel you can spend as much time as you want with friends?
- I might have to tell the following people or organizations if you share details about abuse.
- I believe you.
- People care about you. It's not your fault. Telling someone you have experienced abuse and need help doesn't make you weak.



#### Tips for Talking with Victims / Survivors cont'd

- Being the target of someone else's behavior is nothing to feel ashamed, judged or embarrassed about.
- I am concerned for your safety.
- You may be afraid the abuse will get worse if you tell someone. But it is actually likely to get worse over time on its own; being alone in this increases danger for you.







| Please read each of the following activities and place a check mark in the bex that best indicates the frequency with which your partner acts in the way depicted.          Date: