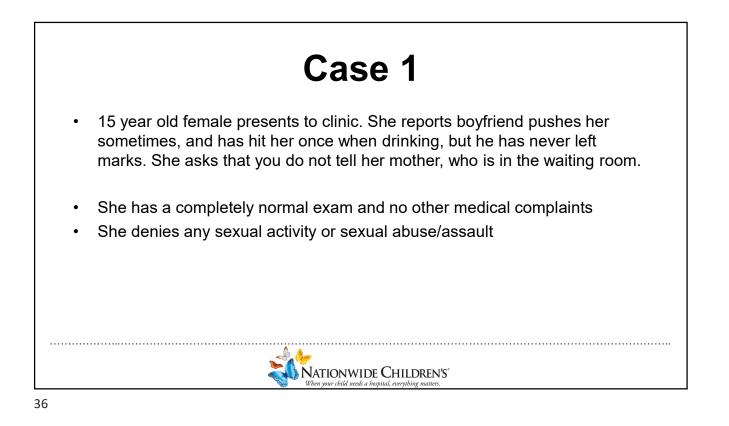

| 1. Physically hurt you     2. Insult or talk down to you     3. Threaten you with harm |              |               |           |                    |             |







# Name that couple



Rihanna and Chris Brown – photo taken hours before assault











Physical TDV When to report to CPS/LE (not exhaustive) If a parent is not protective -GSW, stab, 2<sup>nd</sup>/3<sup>rd</sup> degree burn -"serious physical harm"-hospitalization, risk of death, incapacity, disfigurement, any degree of prolonged or intractable pain Other concern for child abuse When to send a patient to the ED (you should still report in case they don't go!) Severe injuries or medical complaints -- Acute sexual assault - Suicidality/homicidal ideation Safety concerns\* (Call ED SW first) -ORC 2921.22, 2901.01 NATIONWIDE CHILDREN'S"

### **Tips for Documenting**

- Document concern for IPV/TDV even if it is not reportable
- Include direct statements where possible
- Avoid negative or judgmental phrases
  - "patient states" or "patient reports" rather than "says" or "