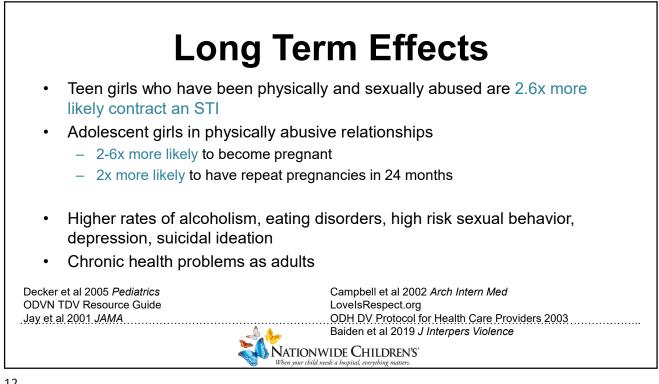

#### **Barriers to Leaving**

- · Risk of increased violence or death
- Fear of losing popularity/status
- Fear of legal retribution
- · Financial dependence on partner/parents
- Hope for change
- · Fear of losing children/custody
- Cultural implications (LGBT, immigrant)
- Quarantine/ "stay in place" order

ODVN Teen Relationship Resource Guide















## Tips for Talking with Victims/Survivors

- Do you feel safe in your relationship?
  - Do you feel comfortable disagreeing with him/her?
  - Do you feel you can spend as much time as you want with friends?
- I might have to tell the following people or organizations if you share details about abuse.
- I believe you.
- People care about you. It's not your fault. Telling someone you have experienced abuse and need help