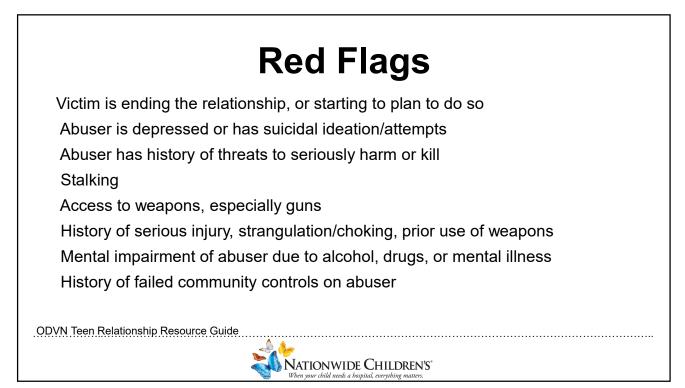

#### **Barriers to Leaving**

- · Risk of increased violence or death
- Fear of losing popularity/status
- Fear of legal retribution
- · Financial dependence on partner/parents
- Hope for change
- · Fear of losing children/custody
- Cultural implications (LGBT, immigrant)
- Quarantine/ "stay in place" order