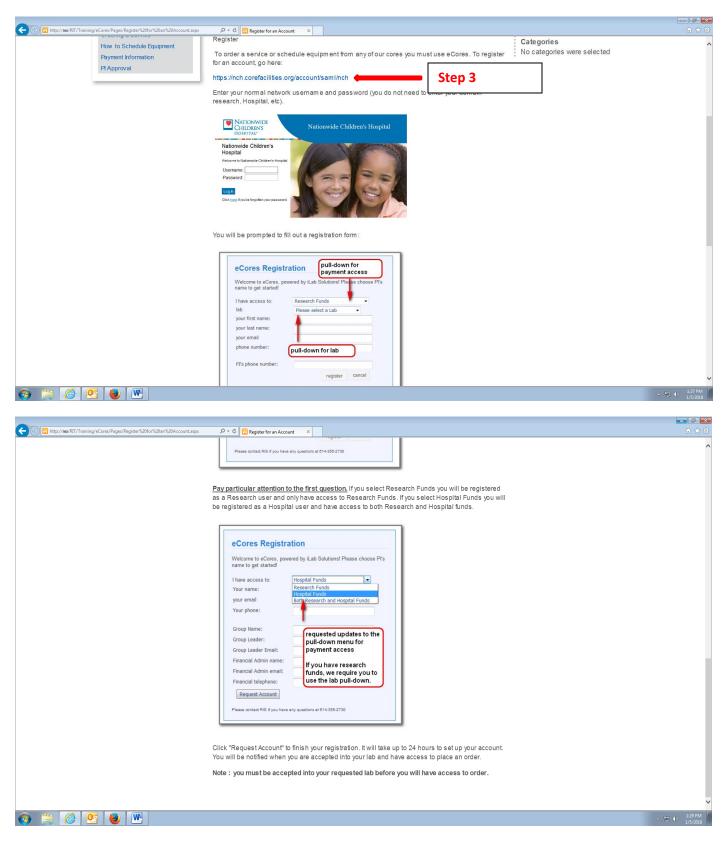

Click on the core facilities account link and follow the instructions for creating your iLabs account.