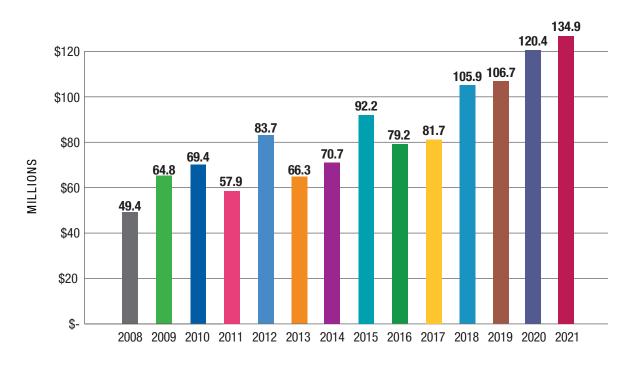

## 2021 PERFORMANCE INDICATORS

## GROWTH OF EXTERNAL RESEARCH FUNDING AT NATIONWIDE CHILDREN'S



## 2021 EXTERNAL AWARDS BY SOURCE



## **RESEARCH BY THE NUMBERS**

| •••••                    |      |      |      |
|--------------------------|------|------|------|
|                          | 2019 | 2020 | 2021 |
| Principal Investigators* | 207  | 208  | 223  |
| Research Fellows         | 71   | 71   | 92   |
| Graduate Students        | 38   | 42   | 57   |
| Employees                | 1583 | 1534 | 1460 |
| Publications             | 1357 | 1600 | 1600 |

<sup>\*</sup>Includes faculty from the Abigail Wexner Research Institute and faculty from Nationwide Children's Hospital with \$50,000 or more in research funding support.