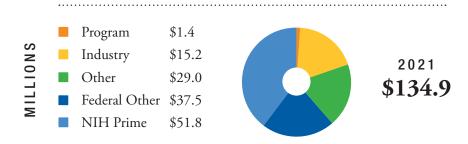

## 2021 PERFORMANCE INDICATORS

## GROWTH OF EXTERNAL RESEARCH FUNDING AT NATIONWIDE CHILDREN'S



## 2021 EXTERNAL AWARDS BY SOURCE



## **RESEARCH BY THE NUMBERS**

| •••••                    |      |      |      |
|--------------------------|------|------|------|
|                          | 2019 | 2020 | 2021 |
| Principal Investigators* | 207  | 208  | 223  |
| Research Fellows         | 71   | 71   | 92   |
| Graduate Students        | 38   | 42   | 57   |
| Employees                | 1583 | 1534 | 1460 |
| Publications             | 1357 | 1600 | 1600 |

<sup>\*</sup>Includes faculty from the Abigail Wexner Research Institute and faculty from Nationwide Children's Hospital with \$50,000 or more in research funding support.