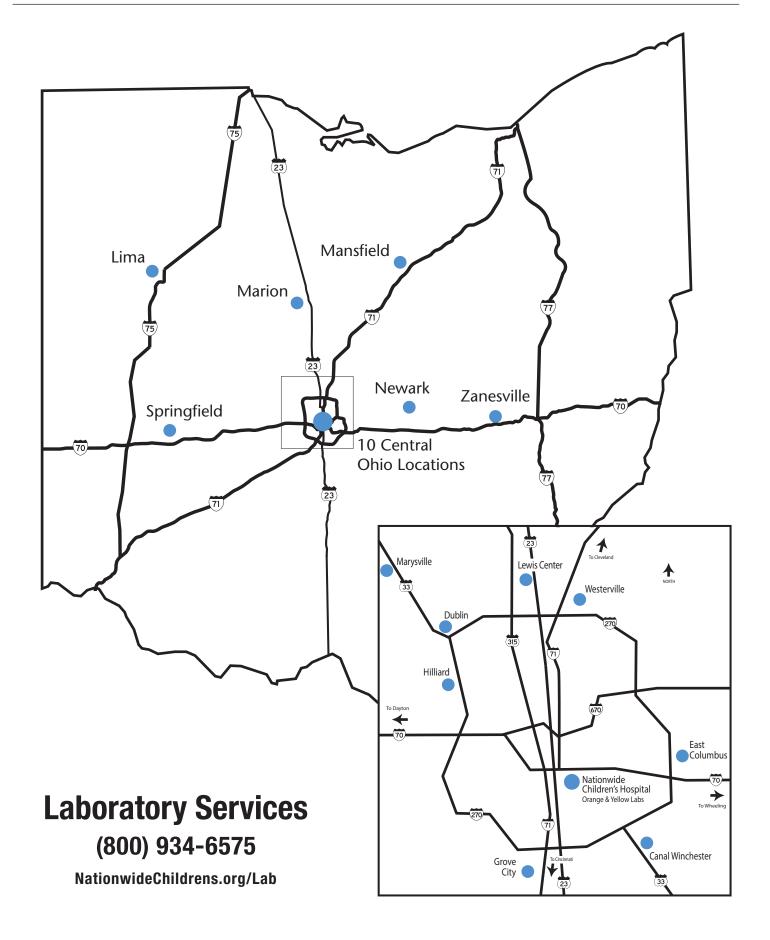

# **Central Ohio Locations:**

#### **Canal Winchester**

# Close To Home<sup>s™</sup> Center with Urgent Care

7901 Diley Road, Suite 150 Canal Winchester, Ohio 43110 P: (614) 355-9050 F: (614) 355- 9051 M – F: 8:30 a.m. – 7 p.m. Sat: 9 a.m. – 7 p.m. / Sun: noon – 7 p.m. ECG services available

### Dublin

### Close To Home<sup>s™</sup> Center with Urgent Care

7450 Hospital Drive Dublin, Ohio 43016 P: (614) 355-7000 F: (614) 355-7010 M - F: 8:30 a.m. – 7 p.m. Sat: 9 a.m. – 7 p.m. / Sun: noon – 7 p.m. ECG services available

# **East Columbus**

Close To Home<sup>s</sup> Center with Urgent Care

6435 East Broad Street Columbus, Ohio 43213 P: (614) 355-8100 F: (614) 355-8110 M – F: 8:30 a.m. – 7 p.m. Sat: 9 a.m. – 7 p.m. / Sun: noon – 7 p.m. ECG services available

### **Grove City**

Laboratory Service Center 2047 Stringtown Road

Grove City, Ohio 43123 P: (614) 355-9390 F: (614) 355-9392 M – F: 9 a.m. – 5 p.m.

### Hilliard

#### Close To Home<sup>s™</sup> Center with Urgent Care

4363 All Season's Drive Hilliard, Ohio 43026 P: (614) 355-5900 F: (614) 355-5930 M – F: 8:30 a.m. – 7 p.m. Sat: 9 a.m. – 7 p.m. / Sun: noon – 7 p.m. ECG services available

### **Lewis Center**

#### Close To Home<sup>s™</sup> Center with Emergency Department

7853 Pacer Drive Delaware, Ohio 43015 P: (614) 355-7900 F: (614) 355-7910 Sun. – Sat: 8 a.m. – 7 p.m. ECG services available

#### Marysville Close To Home<sup>™</sup> Center with Urgent Care

100 Colemans Crossing Boulevard Marysville, Ohio 43040 P: (937) 578-7600 F: (937) 578-7610 M – F: 8:30 a.m. – 7 p.m. Sat: 9 a.m. – 7 p.m./Sun: noon – 7 p.m. ECG services available

#### Other Ohio Locations: Lima Laboratory Service Center

830 West High Street, Suite 375 (830 Professional Building is located off of W. North Street)

Lima, Ohio 45801 P: (419) 221-3177 F: (419) 221-3178 M – F: 8:30 a.m. – 5:30 p.m.

#### Mansfield Close To Home<sup>™</sup> Center

536 S. Trimble Road Mansfield, OH 44906 P: (419) 528-1351 F: (419) 528-3235 M - F: 8 a.m. – 4 p.m. ECG services available by appointment

#### Marion Close To Home<sup>s™</sup> Center

1069 Delaware Avenue, Suite 205C Marion, Ohio 43302 P: (740) 387-7777 F: (740) 387-3848 M – F: 8:30 a.m. – 12:30 p.m. & 1 p.m. – 5 p.m.

# Newark

#### Close To Home<sup>™</sup> Center

75 S. Terrace Avenue Newark, Ohio 43055 P: (740) 522-3221 F: (740) 522-3066 M – F: 8:30 a.m. – 6 p.m. ECG services available

### Springfield

Close To Home<sup>s™</sup> Center (Ohio Pediatric Care Alliance)

1644 N. Limestone Street Springfield, OH 45503 P: (937) 342-1182 F: (937) 342-1397 M – F: 8:30 a.m. – 7 p.m. Sat: 8:30 a.m. – 1 p.m.

# Zanesville

Laboratory Service Center

1166 Military Road, Suite 2B Zanesville, Ohio 43701 P: (740) 588-0237 F: (740) 588-0240 M – F: 9 a.m. – 12:30 p.m. & 1 p.m. – 5:30 p.m. ECG services available by appointment