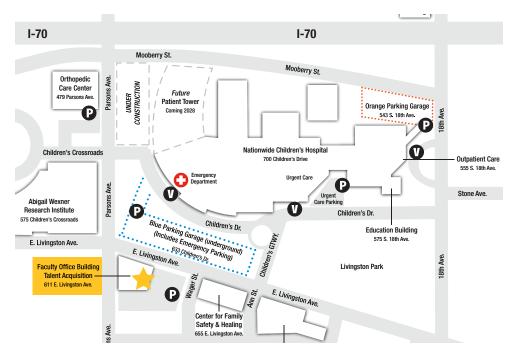

# Directions to Talent Acquisition at 611 E. Livingston Avenue, Columbus, Ohio 43205

Nationwide Children's Hospital Talent Acquisition is located on the first floor of the Faculty Office Building (same building as Panera Bread).

## From North Columbus (traveling I-71 South):

- Take exit 108A for Main St.
- Keep right and merge onto E. Main St.
- Take the first right onto Parsons Ave.
- Turn left onto Livingston Ave.
- The office is on your right.

## From West or South Columbus (traveling I-70 East or I-71 North):

- I-70 East and I-71 North will merge as you get into downtown Columbus.
- Take exit 100B for US-23/US-33/Fourth St./ Livingston Ave.
- Continue on Livingston Ave. In 1 mile, the office is on the right.

## From East Columbus (traveling I-70 West):

- Take exit 103B for US-33/Livingston Ave.
- Turn left onto US-33 W/Livingston Ave.
- In 2 miles, the office is on your left.

#### **Applicant Parking**

Park in the attached garage located at 635 E Livingston Ave.

- From Livingston Ave., turn onto Wager Rd.
- Garage entrance is the first garage door on the right.
- Take a ticket and park in any spot.
- Bring your ticket to Talent Acquisition for validation.
- Talent Acquisition is located on first floor. After entering the building, take the first left and enter the first door on the left.