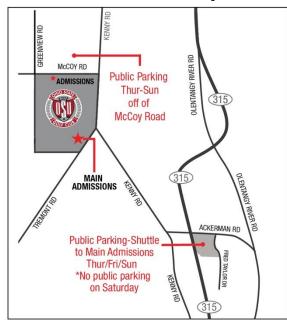

#### **PARKING AND DIRECTIONS**

#### On-Site Parking (Available Thursday through Sunday)

Parking is available adjacent to the Scarlet course on eastbound McCoy Road as well as Greensview Drive in Upper Arlington, with convenient access to the tournament entrance gate located near the 15th tee.

#### Buckeye Lot Parking (Available Thursday,

Friday and Sunday) Follow public parking signs to "A" parking lot which is located off Ackerman Road and SR 315 (the Buckeye lots). Shuttles will run from one hour before the first tee time to one hour after play ends. There is no fee to park.

Address for The Ohio State University Golf Club 3605 Tremont Rd., Columbus, OH 43221