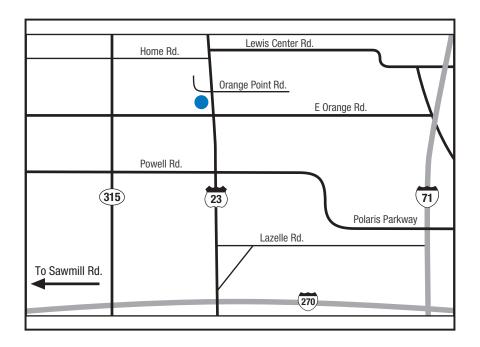

## Directions to Nationwide Children's Hospital Lewis Center

Parking is free in the flat lot along the side of the building. The Medical Equipment and Supplies Store is on the second floor and can be seen from the atrium when you walk in the front door.

## Nationwide Children's Hospital Medical Equipment and Supplies Store

7853 Pacer Dr.

Delaware, OH 43015

Phone: (614) 355-7911 Fax: (614) 355-4442

NationwideChildrens.org/Homecare-Home-Medical-Equipment