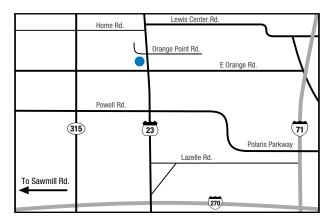

Directions to Nationwide Children's Hospital Lewis Center

Parking is free in the flat lot along the side of the building. The Medical Equipment and Supplies Store is on the second floor, and can be seen from the atrium. Store hours are Monday thru Friday, 8:30 a.m. to 5 p.m.

Nationwide Children's Hospital
Medical Equipment and Supplies Store
7853 Pacer Dr. | Delaware, OH 43015
Phone: (614) 355-7911 | Fax: (614) 355-4442
NationwideChildrens.org/Homecare-Home-Medical-Equipment