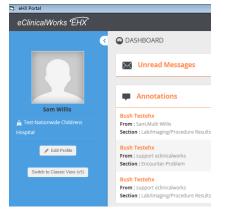

#### Accessing the eEHX Tab in the Chart Panel

The Chart Panel is a separate pane on the right side of the Progress Notes window. It is only visible when the far-right **Show/Hide** button is green. If the center dark green circle in this icon is red, click it to turn it green and display the Chart Panel.

the eEHX tab is located on the far right of the Chart Panel tabs:

| * | UpToDate                                  |             |              | G           | ю          |         |           |      |  |  |  |  |  |
|---|-------------------------------------------|-------------|--------------|-------------|------------|---------|-----------|------|--|--|--|--|--|
|   | Overview                                  | DRTLA       | History      | CDSS        | Order Sets | Labs/DI | Templates | eEHx |  |  |  |  |  |
|   |                                           |             |              |             |            |         |           |      |  |  |  |  |  |
|   | 🟠 Click here to view Patient eEHX Summary |             |              |             |            |         |           |      |  |  |  |  |  |
|   | Problem                                   | n List      |              |             |            |         |           |      |  |  |  |  |  |
|   | <b>789.00</b>                             | Abdominal   | pain, unspe  | cified site |            |         |           | ?    |  |  |  |  |  |
|   | 425.9                                     | Unspecified | d secondary  | cardiomyo   | pathy      |         |           | ?    |  |  |  |  |  |
|   | 429.3                                     | Cardiomeg   | aly          |             |            |         |           | ?    |  |  |  |  |  |
|   | 902.0                                     | Abdominal   | aorta injury |             |            |         |           | ?    |  |  |  |  |  |
|   | Allergie                                  | s           |              |             |            |         |           | -    |  |  |  |  |  |

The patient's name and age, as well as the current date are displayed in the header of the tab.