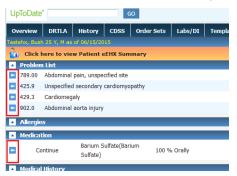

#### Тір

**Public**- any user with access permisson can view this information as long as the general consent form has been signed and is not expired. This is the default setting for all items. New items that are created in the EMR that are not located on the eEHX Portal are marked as Public by default.

Private- this infomration will not be uploaded to the eEHX Portal under any circumstances.

## Progress Notes and eEHX Portal Integration