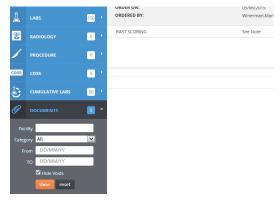

#### Τιρ

Documents must be marked as Reviewed and Ready to be Published to eHX in order to be uploaded.

| DOB:01/             | Y, M Sel Inf    | Appt(L):05/28/15(SW)<br>Language: Romanian,<br>Translator: Yes | Ins: Self Pay<br>Acc Bal: \$0.00<br>Guar: Bush<br>Gr Bal: \$0.00 | CLICK TO EDIT                                   |           | Not u | reb enabled               |
|---------------------|-----------------|----------------------------------------------------------------|------------------------------------------------------------------|-------------------------------------------------|-----------|-------|---------------------------|
| ledical Summary   ( | CDSS   Labs     | DI   Procedures   Gro                                          | wth Chart   Imm/T.In                                             | j   Encounters   Patien                         |           | Notes |                           |
|                     | Document De     | tails                                                          |                                                                  | Progress Notes                                  |           | Over  | view DF                   |
| ,                   |                 | for Referral Order Ent                                         | Browse Time S                                                    | Towse Options<br>Reviewed<br>Stamp High Priorit |           | ogs   | nx, Bush 25<br>Global Ale |
| Description         |                 |                                                                | B                                                                | Assigned To     Willis, Sam,Ma     Facility     | ılti 💌 🛄  |       | Advance D<br>Problem Li   |
| Scanned By Willis,  | Sam,Multi       | • <u>S</u> ca                                                  | anned Date 6 /15/201                                             | .5 💌                                            | Atient    | 0.0   | 789.00                    |
| Attached To         | e this as docur | ĺ                                                              | Modi View                                                        | Fax                                             | o roconce | 0.0   | 425.9                     |

To publish documents to eHX, follow the steps below.

- 1. From the Documents band in the left navigation pane, click the **Patient Documents** icon. The Patient Documents window opens.
- 2. Highlight the document and click the **Update** button. The Document Details window opens.
- 3. Check the **Reviewed** and **Publish to eHX** checkboxes.

#### **S**top

The Publish to eHX checkbox is only available if the following 2 criteria are met:

- This patient has been enabled for the eEHX Portal.
- This document has been added to 1 of the designated document folders.
- 4. Click the **OK** button. The document will be uploaded to the eEHX Portal the next time the **Export Documents** button is clicked on the patient's Patient Hub or during nightly synchronization.