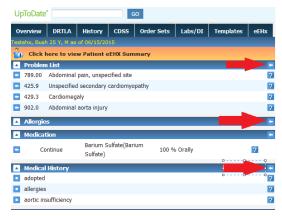

#### Тір

**Public**- any user with access permisson can view this information as long as the general consent form has been signed and is not expired. This is the default setting for all items. New items that are created in the EMR that are not located on the eEHX Portal are marked as Public by default.

Private- this infomration will not be uploaded to the eEHX Portal under any circumstances.

## Progress Notes and eEHX Portal Integration