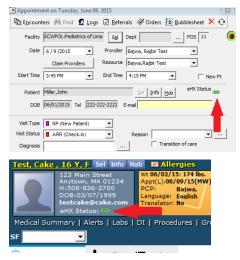

## Patient Lookup- Viewing eEHX Status from Patient Lookup

The Patient Lookup dialog now contains an eHX column. A link icon in this column indicates that a patient has some sort of relationship with the eEHX Portal. See the table for the icons below.

The same icons displayed in the Patient Lookup also appear on the Appointment window when scheduling appointments and in the Patient Dashboard on Progress Notes.