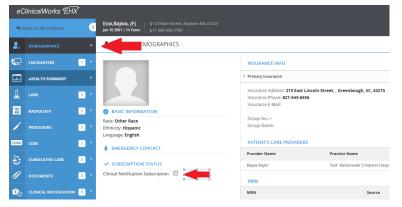

wn list and clicking the **View and Import eHS** option.

## Using the Demographics Tab

Basic demographic information about patients can be viewed on the Demographics tab. To use the Demographics tab, follow the steps below.

- 1. From the Progress Notes window, perform one of the following actions:
  - a. Click the Patient eEHX Summary link at the top of the eEHX tab in the Chart Panel.
  - b. Click the green arrow next to the eHX Options button to open a list and select the View and Import eHS option. The eHX Patient eHS window opens with the Physician eHS tab displayed by default.
- 2. Click the **Demographics** tab. The Demographic options display.
- 3. To receive message notifications concerning changes to this patient's record, check the **Clinical Notification Subscription** box.



4. To refresh the demographic information, click the **Update** button.

## Using the Lab/ DI Tab

Lab and diagnostic imaging information for patients can be viewed on the Labs/DI tab.

#### **S**top

Only test that have had the Received box checked are returned as results here.

To use the Labs/DI tab, follow the steps below.

- 1. From the Progress Notes window, perform one of the following actions.
  - a. Click the link at the top of the eEHX tab in the Chart Panel.
  - b. Click the green arrow next to the **eHX Options** button to open a drop-down list and click the **View and Import eHS** option.

The eHX patient eHS window opens with the Physician eHS tab displayed. This is the default.

2. Click the **Labs/DI** tab. The labs and diagnostic imaging tests on the eEHX Portal will dis