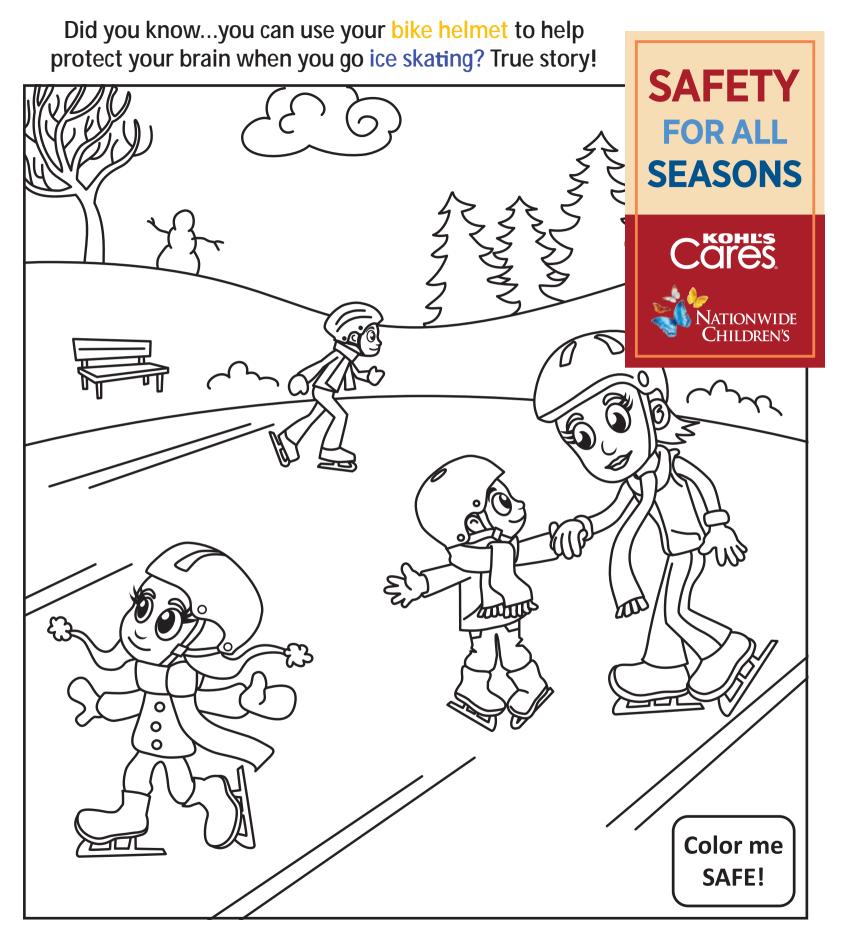

Always have an adult with you, and only skate on ice that has been checked for enough thickness to be safe for skating.

| Sun | Mon | Tues | Wed | Thurs | Fri | Şat |
|-----|-----|------|-----|-------|-----|-----|
|     |     |      |     |       |     |     |
|     |     |      |     |       |     |     |
|     |     |      |     |       |     |     |
|     |     |      |     |       |     |     |
|     |     |      |     |       |     |     |
|     |     |      |     |       |     |     |
|     |     |      |     |       |     |     |
|     |     |      |     |       |     |     |
|     |     |      |     |       |     |     |
|     |     |      |     |       |     |     |
|     |     |      |     |       |     |     |
|     |     |      |     |       |     |     |
|     |     |      |     |       |     |     |
|     |     |      |     |       |     |     |
|     |     |      |     |       |     |     |
|     |     |      |     |       |     |     |
|     |     |      |     |       |     |     |