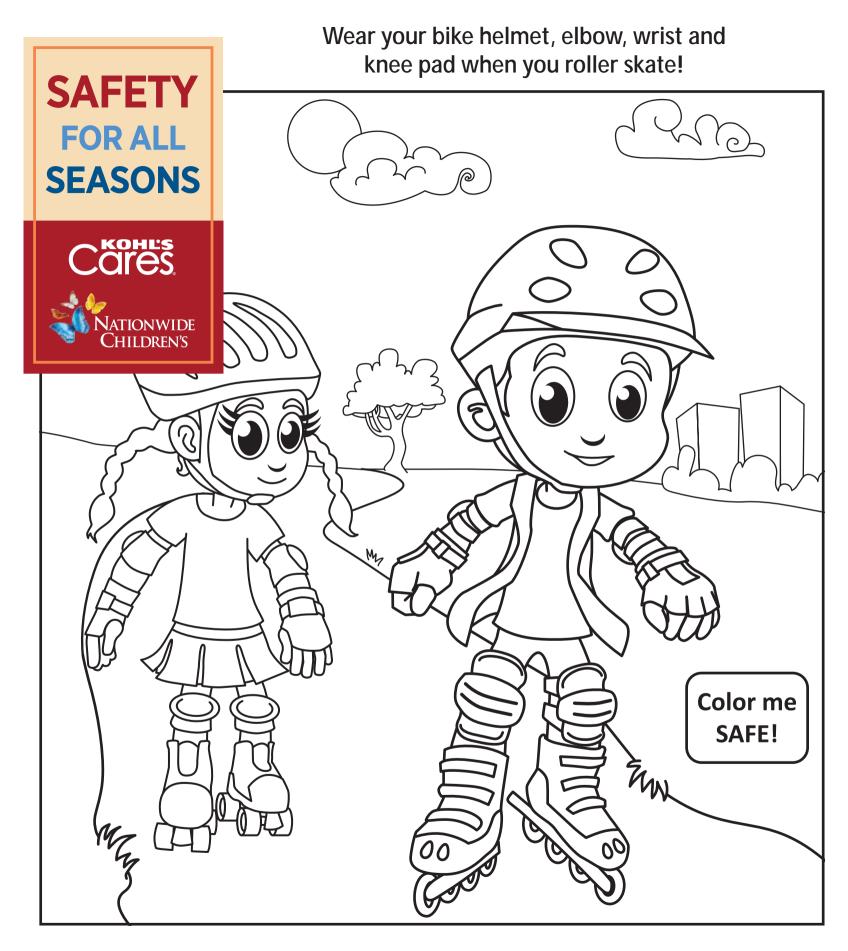

Always have an adult watching out for you when you play. Take your helmet off when you are on playground equipment, and on the bus, but make sure when you are back on wheels (or on the ice and snow) use your helmet. If you are on skates, or a skateboard, elbow, wrist, and knee pads can also help you from getting hurt.