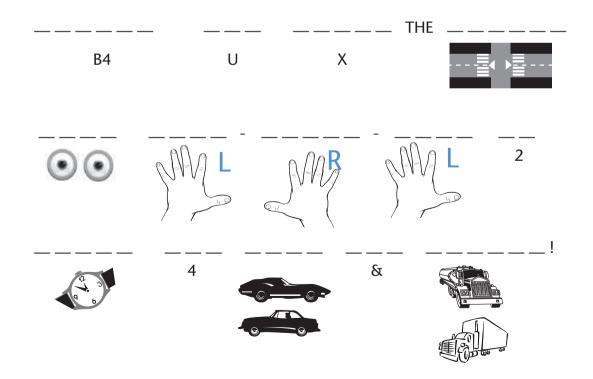

### **Look Before You Leap!**

Try this! Place your palms down here. Trace your own hands over the handprints.

RIGHT

Now, that you know your LEFT and RIGHT, use the clues below the blanks to decode the not-so-secret Secret Slogan.