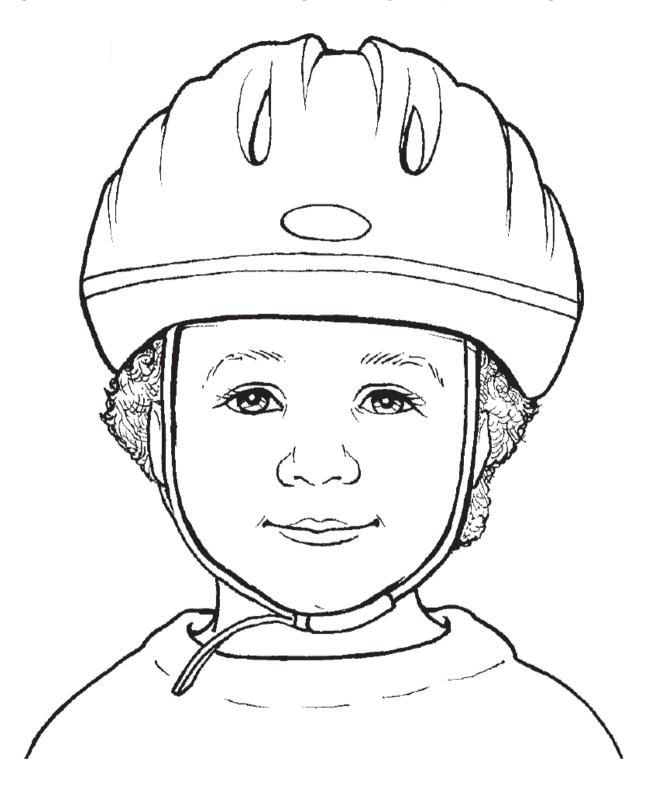

Does your helmet fit the right way to protect your brain?

It should sit level on your forehead. The strap should be snug but comfortable enough for breathing, talking, chewing, laughing, and yawning. Try it!