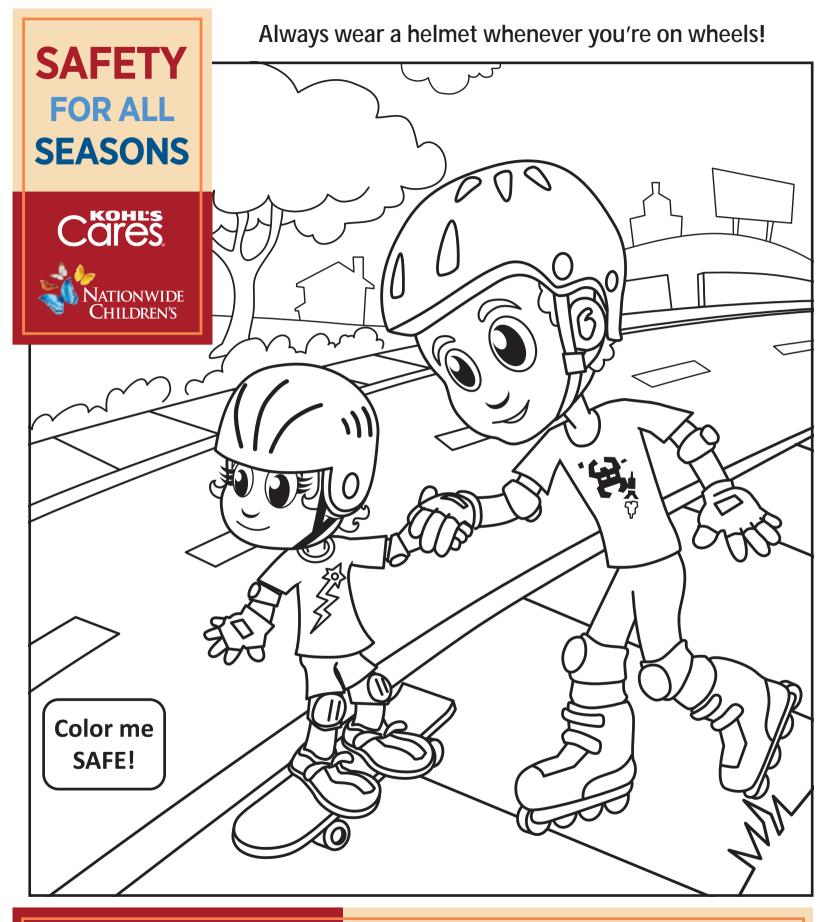

**Step 9**. Now you are ready to go! Remember, have fun, but don't take extra risks just because you are wearing a helmet!

Dear Boys and Girls,

You probably know that you should **always wear a bike helmet whenever you're on wheels** (your bike, skates, rollerblades, scooter or skateboard), but did you know that you can use your bike helmet in the wintertime too?