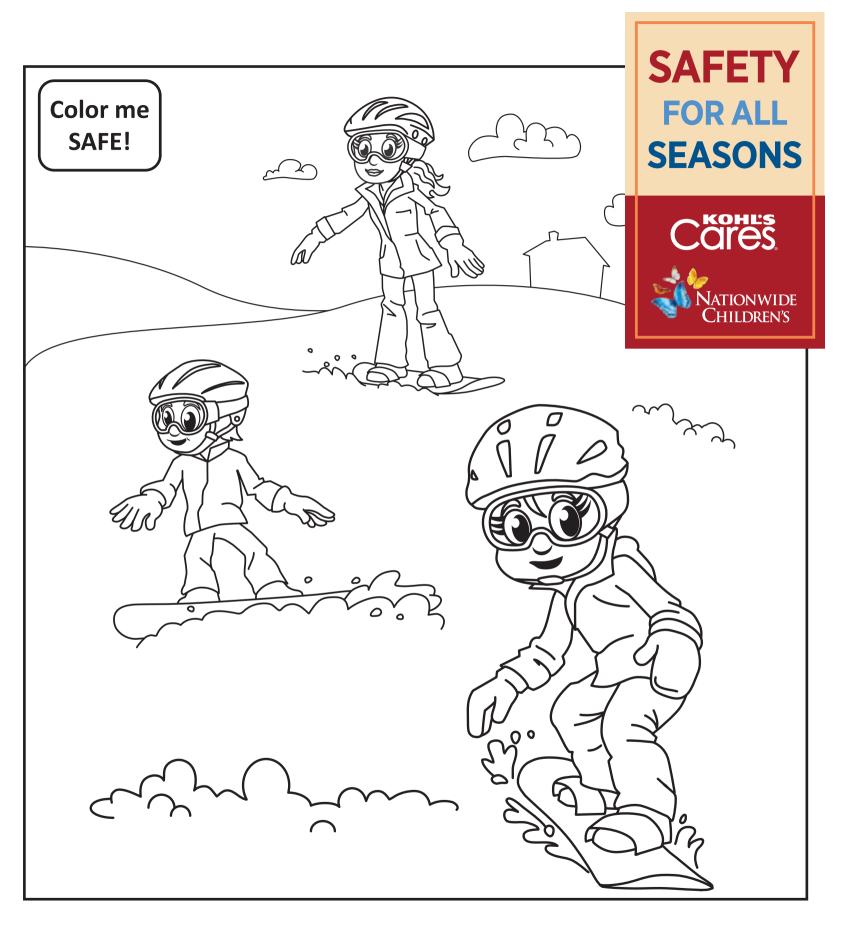

If you are going to ski, snowboard, or ride a snowmobile, there are special helmets for those sports. Make sure your helmet is **CPSC-certified!** 

Use the attached stickers to decorate your helmet OR your calendar!