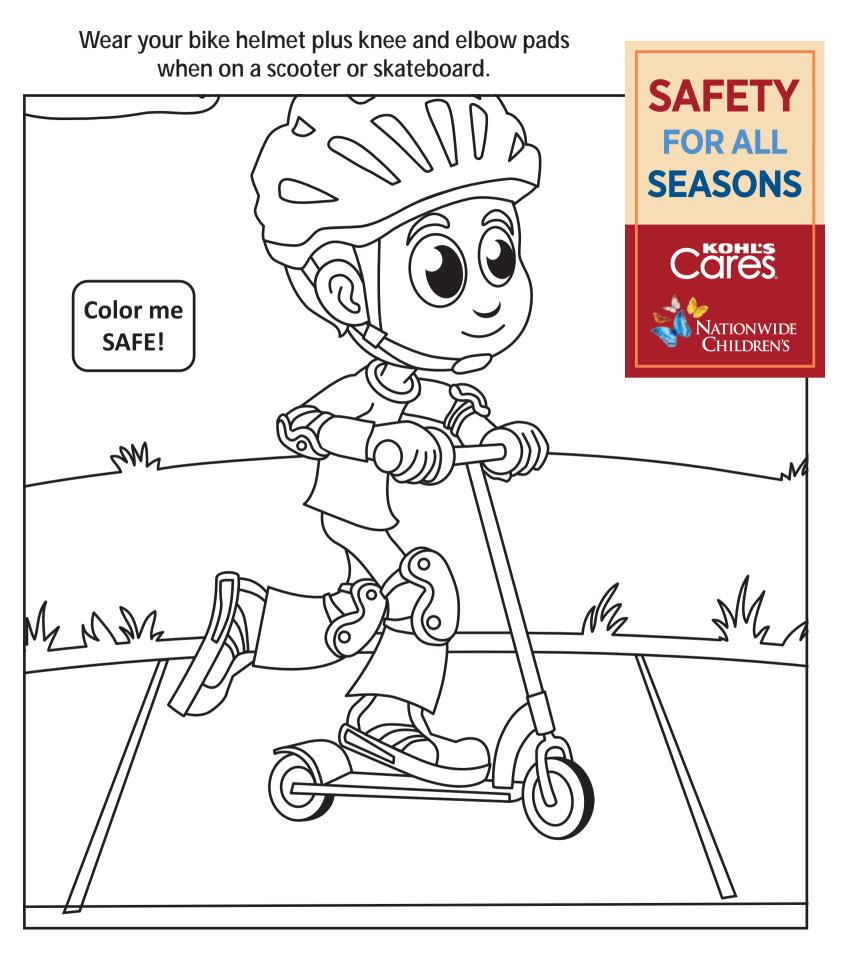

Always have an adult watching out for you when you play. Take your helmet off when you are on playground equipment, and on the bus, but make sure when you are back on wheels (or on the ice and snow) use your helmet. If you are on skates, or a skateboard, elbow, wrist, and knee pads can also help you from getting hurt.