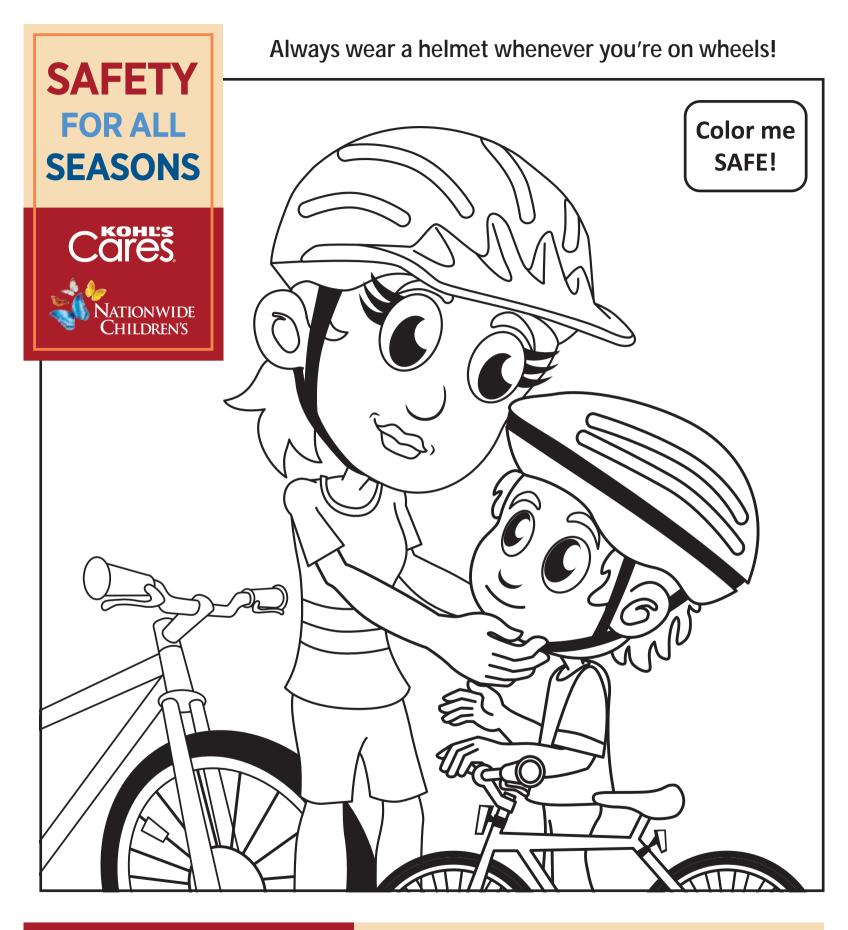

**Step 9**. Now you are ready to go! Remember, have fun, but don't take extra risks just because you are wearing a helmet!

Dear Boys and Girls,

You probably know that you should **always wear a bike helmet whenever you're on wheels** (your bike, skates, rollerblades, scooter or skateboard), but did you know that you can use your bike helmet in the wintertime too?