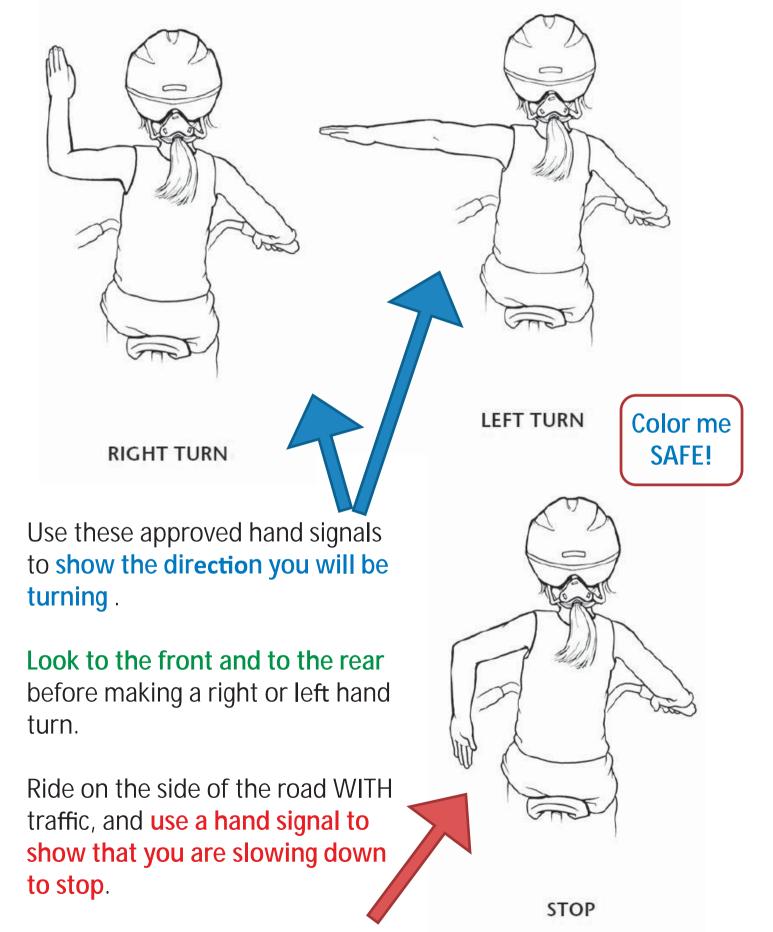

## Know your hand signals!

| Sun | Mon | Tues | Wed | Thurs | Fri | Şat |
|-----|-----|------|-----|-------|-----|-----|
|     |     |      |     |       |     |     |
|     |     |      |     |       |     |     |
|     |     |      |     |       |     |     |
|     |     |      |     |       |     |     |
|     |     |      |     |       |     |     |
|     |     |      |     |       |     |     |
|     |     |      |     |       |     |     |
|     |     |      |     |       |     |     |
|     |     |      |     |       |     |     |
|     |     |      |     |       |     |     |
|     |     |      |     |       |     |     |
|     |     |      |     |       |     |     |
|     |     |      |     |       |     |     |
|     |     |      |     |       |     |     |
|     |     |      |     |       |     |     |
|     |     |      |     |       |     |     |
|     |     |      |     |       |     |     |