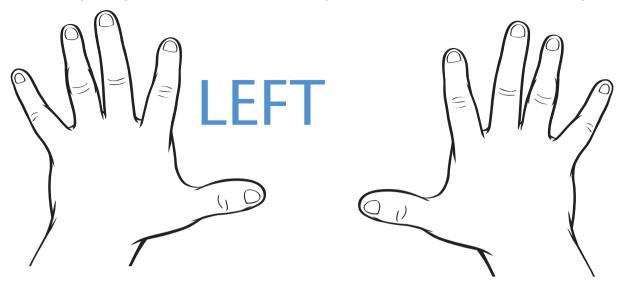

### **Look Before You Leap!**

Try this! Place your palms down here. Trace your own hands over the handprints.

RIGHT

Now, that you know your LEFT and RIGHT, use the clues below the blanks to decode the not-so-secret Secret Slogan.