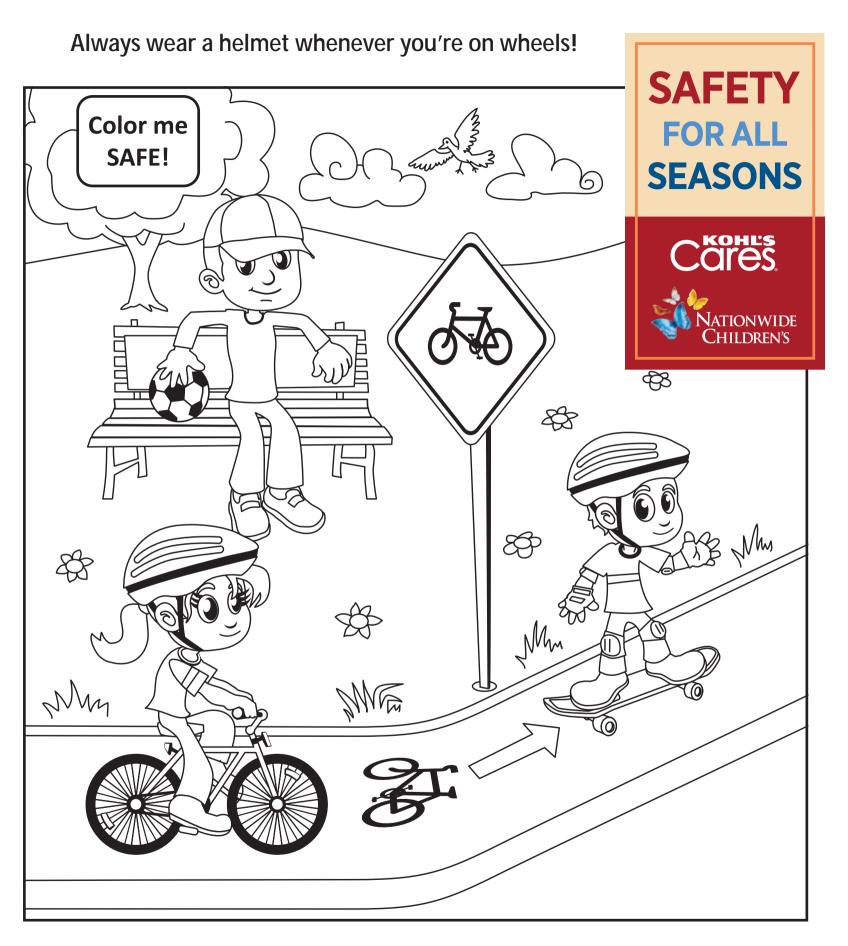

**Step 9**. Now you are ready to go! Remember, have fun, but don't take extra risks just because you are wearing a helmet!

Dear Boys and Girls,

You probably know that you should **always wear a bike helmet whenever you're on wheels** (your bike, skates, rollerblades, scooter or skateboard), but did you know that you can use your bike helmet in the wintertime too?