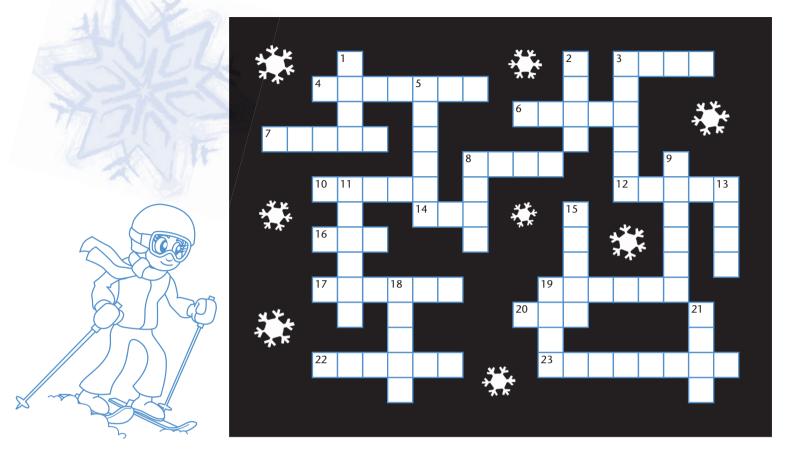

### Winter Sports Safety Crossword Puzzle

Fill in the boxes with the **bolded** word.

#### ACROSS:

- 3. Cold, blowing **WIND** raises the risk of frostbite.
- 4. Protect eyes from wind with GOGGLES.
- 6. Protect your **BRAIN** with a helmet.
- 7. Ice skate only on rinks or **PONDS** that are in public parks which are checked and approved for safety.
- 8. Frostbite can happen faster to **KIDS** than adults.
- 10. Sleds are safer if you can **STEER** them to turn away from danger.
- 12. Take lessons and follow all of the snow trail **RULES**.
- 14. People in cars can't **SEE** you on a sled, so stay in sledding-only areas.
- 16. Ask your Parks Department if **ICE** is thick enough to skate on.
- 17. When skiing, buy or rent a **HELMET** to protect your brain.
- 19. Kids, make sure **ADULTS** are watching out for you during winter sports.
- 20. Keep an extra pair of **DRY** gloves and socks nearby in case you get wet.
- 22. Check for icy patches, trees and other sledders **BEFORE** you start down a hill.
- 23. Help keep outdoor walkways clear so they are not **SLIPPERY** from ice and snow.

#### **DOWN**:

- 1. Listen to your body's signs that you are getting too **COLD**: don't ignore shivering!
- 2. Your body loses heat most easily down through your feet and up through your **HEAD**.
- 3. Sun can burn you during the **WINTER** months too: wear sunscreen.
- 5. Wear several LAYERS of clothes.
- 8. Kohl's Is Sold on Safety says, "K.I.S.S. Your Kids and **KEEP** Them Safe!"
- 9. Check boots and bindings for a good fit before hitting the ski **SLOPES**.
- 11. Keep scarves and hood strings **TUCKED** in to keep from getting them caught on anything.
- 13. Go "feet first" down the hill when you SLED.
- 15. Always skate, ski and snowboard with a **BUDDY**.
- 18. Never let a **MOTOR** vehicle pull your sled!
- 19. Just like on a roller coaster, keep your feet, legs, hands and **ARMS** in the sled at all times.
- 21. Keeping your head, feet and hands dry will help keep you **WARM** when it's cold.