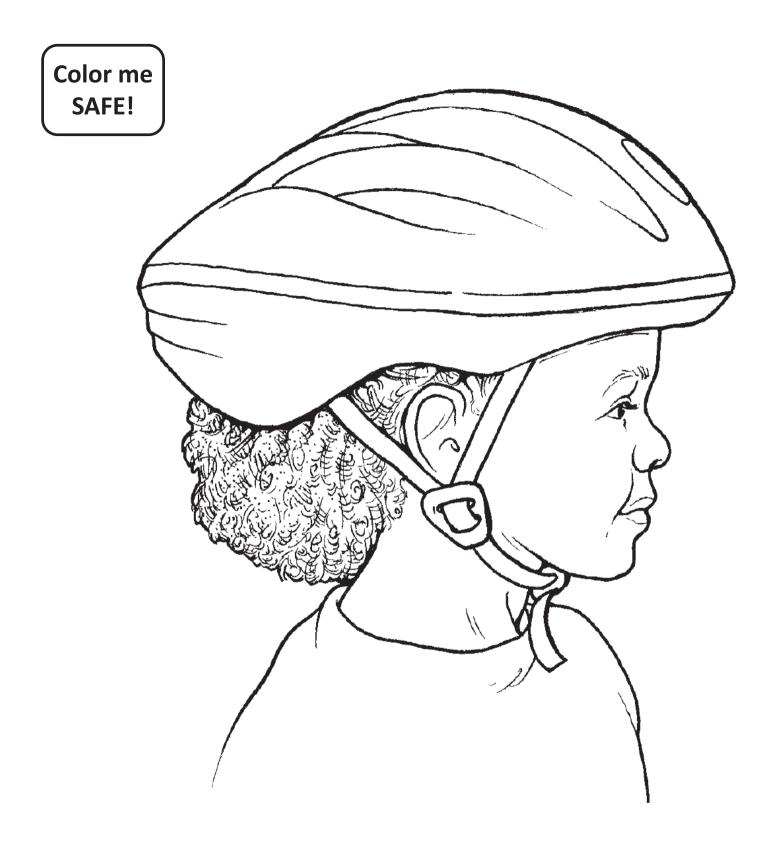

# How to Fit a Safety Helmet

Choosing and fitting a helmet is very important! When choosing a helmet, make sure it is CPSC Certified, and the correct helmet for your sport.

Make sure your helmet is the right size, and that it fits snugly around your forehead. It should feel like your helmet is giving your head a hug!

### Here's how to fit a helmet:

**Step 1.** Try on the helmet. Make sure it fits snugly on your head without rocking to the side.

**Step 2.** The helmet should sit level on your head. Your forehead should be covered down to just above the eyebrow.

**Step 3.** Center the left buckle under the chin. Make the straps longer or shorter so that no more than one finger can fit under the strap. You can take off the helmet to adjust it.

**Step 4**. Adjust the slider on both straps to form a "Y" around the ears.

Step 5. Buckle the helmet under the chin, careful not to pinch!

**Step 6.** With the helmet buckled, open your mouth, like a big yawn. The helmet will pull down on your head, but won't be too tight. You should be able to talk and laugh and have the helmet still feel comfortable.

**Step 7.** The helmet should not move if you push or pull it from side to side or from front to back.

**Step 8.** Now do a final check. If your helmet rocks back more than 2 fingers above the eyebrows, then readjust for a better fit. Check to see if the helmet rocks forward into your eyes. If so, readjust for a better fit!