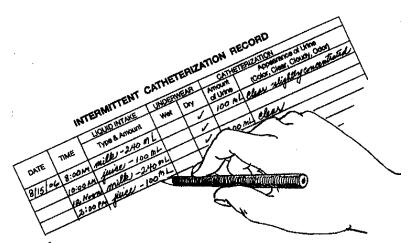

Here's an example of a record that has been completed for a 6-year-old child:

#### INTERMITTENT CATHETERIZATION RECORD

| DATE    | TIME     | LIQUID INTAKE  | UNDERWEAR |          | CATHETERIZATION |                                                     |
|---------|----------|----------------|-----------|----------|-----------------|-----------------------------------------------------|
|         |          | Type & Amount  | Wet       | Dry      | Amount of Urine | Appearance of Urine<br>(Color, Clear, Cloudy, Odor) |
| 8/15/06 | 8:00AM   | milk)-240 mL   |           | 1        | 100 ML          | Clear slightly concentrated                         |
|         | 10:00 AM | juice - 100 mL |           | ~        |                 |                                                     |
|         | 12 Noon  | milk - 240 mL  |           | <b>V</b> | 200 ML          | clear                                               |
|         | 2:00 PM  | fince - 100 mL |           | ~        |                 | ,                                                   |
|         | 4:00 PM  |                |           | V        | 100ML           | clear                                               |
|         |          | since - 240 mL | V         |          | 200 ML          | clear                                               |
|         | 9:00 PM  | water . GOML   |           | V        |                 | clear                                               |

Picture 1 It is important to record all your liquid intake.