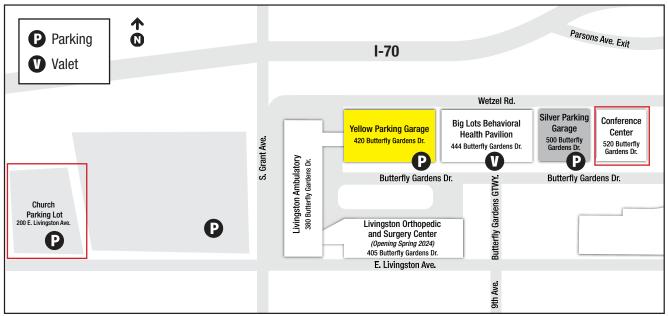

## The Conference Center, Allen Auditorium

520 Butterfly Gardens Drive, Columbus Ohio 43205

8 a.m.: Registration & light breakfast 8:30 a.m. - 12:15 p.m.: Program (Program concludes at 11:15 a.m. for those not eligible for benefits)

**Park in the church parking lot located at 200 E. Livingston Avenue.** A shuttle will take you to the Conference Center. Shuttle service begins at 7:30 a.m. Please allow plenty of time to shuttle, register and enjoy breakfast. Should you arrive after 8:45 a.m. you will need to call (614) 722-2128.